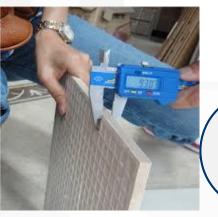

# **Step 3 Physical Inspection & Testing**

www.**pgminspection**.com

### Inspection is requested to check:

- that goods match the ones identified during the documentary review and do comply with standards declared production site
- possible counterfeit
- No witness of loading, no seal of containers
- Sampling for Lab analysis

Inspectors will be appoited within 3 days after initial technical verification & payment of certification.

In case of doubts, PGM inspector may take samples for further analysis