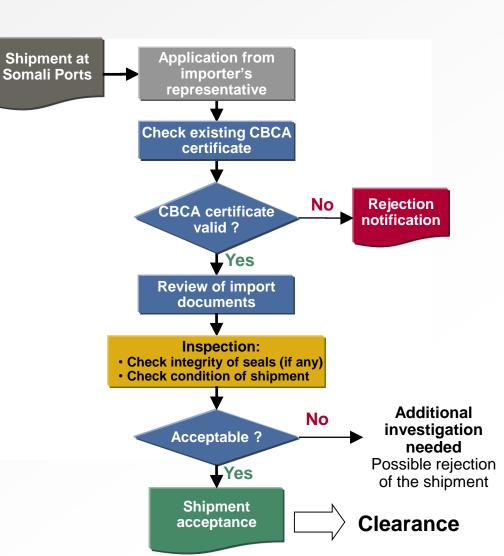

### **CBCA Process** / Certification Steps

**STEP 1** / Request for CBCA

**STEP 2** / Initial Document Verification

**STEP 3** / Physical Inspection and Testing

**STEP 4** / Final Document Verification

**STEP 5** / Certificate of Conformity (COC)

**STEP 6** / Destination Verification

Operational Diagram Certification Fee

#### FEDERAL GOVERNMENT OF THE SOMALI REPUBLIC

www.pgminspection.com

The importer or Exporter apply for verification to PGM.

This request should include:

- ✓ Pro-forma invoice
- ✓ Final invoice
- ✓ Letter of credit...
- ✓ Manufacturer / Exporter / Importer details