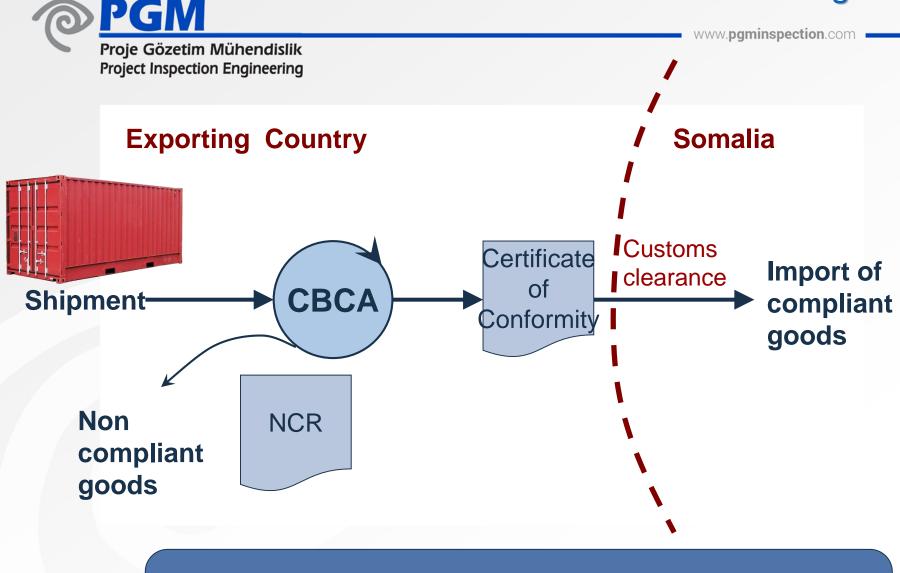

### **CBCA Process** / Certification Steps

**STEP 1** / Request for CBCA

**STEP 2** / Initial Document Verification

**STEP 3** / Physical Inspection and Testing

**STEP 4** / Final Document Verification

**STEP 5** / Certificate of Conformity (COC)

**STEP 6** / Destination Verification

Operational Diagram Certification Fee

#### FEDERAL GOVERNMENT OF THE SOMALI REPUBLIC

www.pgminspection.com

The importer or Exporter apply for verification to PGM.

This request should include:

- ✓ Pro-forma invoice
- ✓ Final invoice
- ✓ Letter of credit...
- ✓ Manufacturer / Exporter / Importer details

# **Documentary Verification**

PGM considers all information submitted by the exporter and verifies its consistency with the regulatory requirements on Somalia compliance of imported products.

# **Step 5 Certificate of Conformity (CoC)**

www.pgminspection.com

Proje Gözetim Mühendislik Project Inspection Engineering

- Verification of consistency and accuracy of data collected during the verification process
- Application
- Technical Document Verification
- Site Inspection for products
- Final Documents
- ▶ Issuance of the Certificate of Conformity (CoC) upon satisfactory results
- ▶ Issuance of the Non-Conformity Report (NCR) upon un-satisfactory results
- ▶ Issuance of the **Transition Report (TRC)** during transition period
- Validity of a CoC is for 3 months if there is no any restiriction in product standards & procedures
- A CoC represent is just for a consignement