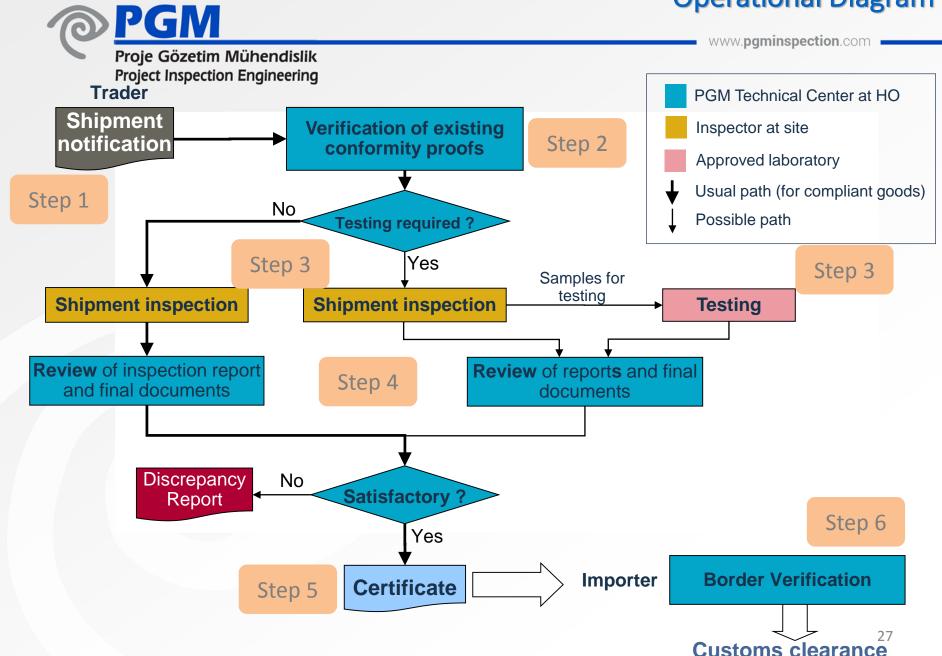

### **CBCA Process** / Certification Steps

**STEP 1** / Request for CBCA

**STEP 2** / Initial Document Verification

**STEP 3** / Physical Inspection and Testing

**STEP 4** / Final Document Verification

**STEP 5** / Certificate of Conformity (COC)

**STEP 6** / Destination Verification

Operational Diagram Certification Fee

# **Documentary Verification**

PGM considers all information submitted by the exporter and verifies its consistency with the regulatory requirements on Somalia compliance of imported products.

### **Step 2 Initial Document Verification**

www.**pgminspection**.com

# **Step 3 Physical Inspection & Testing**

www.**pgminspection**.com

### **Step 4 Final Document Verification**

www.pgminspection.com

# **Step 5 Certificate of Conformity (CoC)**

www.pgminspection.com

Proje Gözetim Mühendislik Project Inspection Engineering

- Verification of consistency and accuracy of data collected during the verification process
- Application
- Technical Document Verification
- Site Inspection for products
- Final Documents
- ▶ Issuance of the Certificate of Conformity (CoC) upon satisfactory results
- ▶ Issuance of the Non-Conformity Report (NCR) upon un-satisfactory results
- ▶ Issuance of the **Transition Report (TRC)** during transition period
- Validity of a CoC is for 3 months if there is no any restiriction in product standards & procedures
- A CoC represent is just for a consignement