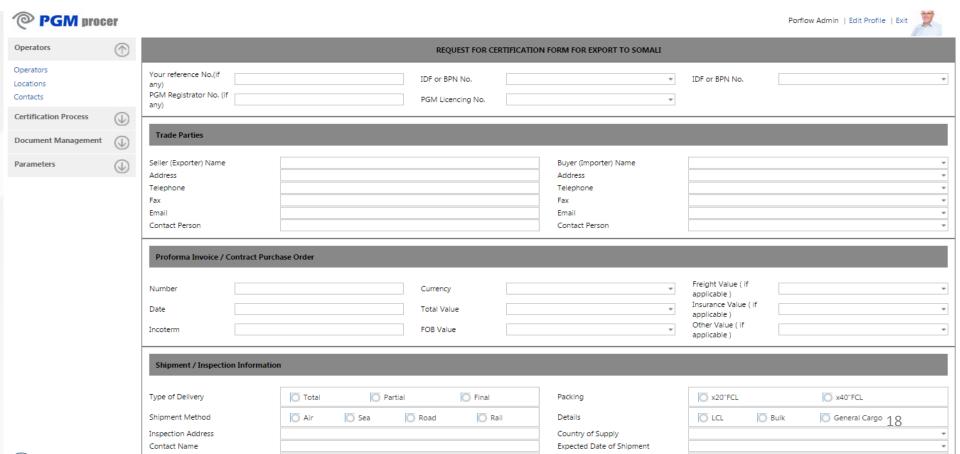

as

Open Files Status
Completed Files as Archieve
New application
Library of previous shipments
Payment information
Procedures
Questions

| KEQUESI                                                                                                                                                                                                                                                                                                                                                                                | FOR CERTIFICAT                                                                                          | E FORM for EXPORT TO                                                                                                                                                                                                                                                                                                   | SOMALI                       |  |  |  |  |  |
|----------------------------------------------------------------------------------------------------------------------------------------------------------------------------------------------------------------------------------------------------------------------------------------------------------------------------------------------------------------------------------------|---------------------------------------------------------------------------------------------------------|------------------------------------------------------------------------------------------------------------------------------------------------------------------------------------------------------------------------------------------------------------------------------------------------------------------------|------------------------------|--|--|--|--|--|
| Your reference number (if any):                                                                                                                                                                                                                                                                                                                                                        | IDF oc. ABN, No.                                                                                        | . (Fany): UC                                                                                                                                                                                                                                                                                                           | R No. (if any):              |  |  |  |  |  |
| Country of destination: Someti                                                                                                                                                                                                                                                                                                                                                         |                                                                                                         |                                                                                                                                                                                                                                                                                                                        |                              |  |  |  |  |  |
| If any, PGM Registration No.:                                                                                                                                                                                                                                                                                                                                                          | PGM Licensing No.:                                                                                      |                                                                                                                                                                                                                                                                                                                        |                              |  |  |  |  |  |
| Trade parties:                                                                                                                                                                                                                                                                                                                                                                         |                                                                                                         |                                                                                                                                                                                                                                                                                                                        |                              |  |  |  |  |  |
| Seller (Exporter): name and address  Buyer (Importer): name and address                                                                                                                                                                                                                                                                                                                |                                                                                                         |                                                                                                                                                                                                                                                                                                                        |                              |  |  |  |  |  |
| Telephone:                                                                                                                                                                                                                                                                                                                                                                             |                                                                                                         | Telephone:                                                                                                                                                                                                                                                                                                             |                              |  |  |  |  |  |
| Fac                                                                                                                                                                                                                                                                                                                                                                                    |                                                                                                         | Fac                                                                                                                                                                                                                                                                                                                    |                              |  |  |  |  |  |
| Email:<br>Contect name:                                                                                                                                                                                                                                                                                                                                                                |                                                                                                         | Email:<br>Contect name:                                                                                                                                                                                                                                                                                                |                              |  |  |  |  |  |
| Scoforma Involce / Contract Pu                                                                                                                                                                                                                                                                                                                                                         | rohace Order                                                                                            | •                                                                                                                                                                                                                                                                                                                      |                              |  |  |  |  |  |
| Number:                                                                                                                                                                                                                                                                                                                                                                                | Currency:                                                                                               | Freight value (if applicat                                                                                                                                                                                                                                                                                             | (e)                          |  |  |  |  |  |
| Dete:                                                                                                                                                                                                                                                                                                                                                                                  | Total Value                                                                                             | insurance value (if appli                                                                                                                                                                                                                                                                                              |                              |  |  |  |  |  |
| Incolerm                                                                                                                                                                                                                                                                                                                                                                               | FCG Value                                                                                               | Other value (()f applicab                                                                                                                                                                                                                                                                                              | ie]                          |  |  |  |  |  |
| Shipment & inspection informs                                                                                                                                                                                                                                                                                                                                                          | noin                                                                                                    |                                                                                                                                                                                                                                                                                                                        |                              |  |  |  |  |  |
| Type of delivery: Total Shipment method:                                                                                                                                                                                                                                                                                                                                               | Partial Pinal                                                                                           | Facking: FCL: x20" FC<br>FCL could be on truck                                                                                                                                                                                                                                                                         |                              |  |  |  |  |  |
|                                                                                                                                                                                                                                                                                                                                                                                        | Sail Duknown                                                                                            | Defails: LCL: Bulk Gen<br>trucks (size/volume:                                                                                                                                                                                                                                                                         | eral Cargo/Conventional<br>) |  |  |  |  |  |
| Location where goods are available<br>Address:                                                                                                                                                                                                                                                                                                                                         | for inagection:                                                                                         | Country of suggly:                                                                                                                                                                                                                                                                                                     |                              |  |  |  |  |  |
| Contect name:                                                                                                                                                                                                                                                                                                                                                                          |                                                                                                         | Expected date of shipment:                                                                                                                                                                                                                                                                                             |                              |  |  |  |  |  |
| Telephone: Fax:                                                                                                                                                                                                                                                                                                                                                                        |                                                                                                         | Date of availability of goods:                                                                                                                                                                                                                                                                                         |                              |  |  |  |  |  |
| Small:                                                                                                                                                                                                                                                                                                                                                                                 |                                                                                                         | Expected port of destination:                                                                                                                                                                                                                                                                                          |                              |  |  |  |  |  |
| Goods Information                                                                                                                                                                                                                                                                                                                                                                      |                                                                                                         | •                                                                                                                                                                                                                                                                                                                      |                              |  |  |  |  |  |
| Goods Description: Please attach II                                                                                                                                                                                                                                                                                                                                                    | at of products (penform                                                                                 | involce)                                                                                                                                                                                                                                                                                                               |                              |  |  |  |  |  |
|                                                                                                                                                                                                                                                                                                                                                                                        |                                                                                                         | Complete Googleta knock down Semi knock down                                                                                                                                                                                                                                                                           |                              |  |  |  |  |  |
|                                                                                                                                                                                                                                                                                                                                                                                        |                                                                                                         |                                                                                                                                                                                                                                                                                                                        | n Semi knock down            |  |  |  |  |  |
| ISO 9001 Certificate: Yes                                                                                                                                                                                                                                                                                                                                                              | No                                                                                                      | Other Certification :                                                                                                                                                                                                                                                                                                  |                              |  |  |  |  |  |
| ISO 9001 Certificate: Yes<br>Test Report provided: Yes                                                                                                                                                                                                                                                                                                                                 | No<br>No                                                                                                |                                                                                                                                                                                                                                                                                                                        |                              |  |  |  |  |  |
| ISO 9001 Certificate: Yes Test Report provided: Yes Certificates provided: Yes                                                                                                                                                                                                                                                                                                         | No                                                                                                      | Other Certification :                                                                                                                                                                                                                                                                                                  |                              |  |  |  |  |  |
| ISO 5001 Certificate: Yes Test Report provided: Yes Certificates provided: Yes Applicable standards (ff Known).                                                                                                                                                                                                                                                                        | No<br>No<br>No                                                                                          | Other Cartification :<br>Testing done by: Own lab                                                                                                                                                                                                                                                                      |                              |  |  |  |  |  |
| ISO 9001 Certificate: Yes Test Report provided: Yes Certificates grovided: Yes Applicable standards (f Known). Lab information: ISO 17025 acc                                                                                                                                                                                                                                          | No<br>No<br>No<br>No                                                                                    | Other Certification : Testing done by: Own lab  No Other.                                                                                                                                                                                                                                                              | Third party lab              |  |  |  |  |  |
| ISO 5001 Certificate: Yes Test Report provided: Yes Certificates provided: Yes Applicable standards (ff Known).                                                                                                                                                                                                                                                                        | No<br>No<br>No<br>No                                                                                    | Other Certification : Testing done by: Own lab  No Other: e one of the followings (only to                                                                                                                                                                                                                             | Third party lab              |  |  |  |  |  |
| ISO 9001 Certificate: Yes Test Report provided: Yes Certificates grovided: Yes Applicable standards (f Known). Lab information: ISO 17025 acc                                                                                                                                                                                                                                          | No<br>No<br>No<br>No                                                                                    | Other Certification : Testing done by: Own lab  No Other.                                                                                                                                                                                                                                                              | Third party lab              |  |  |  |  |  |
| ISO 2001 Certricate: Yes Test Report provided: Yes Certricates provided: Yes Applicable standards (if Known): Lab information: ISO 17025 acc Delivery of Certificate of Confe                                                                                                                                                                                                          | No<br>No<br>No<br>No                                                                                    | Other Certification : Testing done by: Own lab  No Other: e one of the followings (only to                                                                                                                                                                                                                             | Third party lab              |  |  |  |  |  |
| ISO 2001 Certificate: Yes Test Report provided: Yes Certificates provided: Yes Applicable standards (if Known). Lab information: ISO 17025 acc Delivery of Certificate of Confe                                                                                                                                                                                                        | No<br>No<br>No<br>rediation Yes<br>ormity - Please ohoose                                               | Other Certification : Testing done by: Own lab  No Other. cone of the followings (only of Original certificate to importer  Electronic certificate (excell to ac                                                                                                                                                       | Third party lab              |  |  |  |  |  |
| ISO 9001 Certificate: Yes Test Report provided: Yes Certificates provided: Yes Applicable standards (if Known): Lab information: ISO 17025 and Delivery of Certificate of Confe Coursy of destination Original certificate to exponer                                                                                                                                                  | No<br>No<br>No<br>rediation Yes<br>ormity - Please ohoose                                               | Other Certification : Testing done by: Own lab  No Other. cone of the followings (only of Original certificate to importer  Electronic certificate (excell to ac                                                                                                                                                       | Third party lab              |  |  |  |  |  |
| ISO 2001 Certificate: Yes Test Report provided: Yes Certificates provided: Yes Applicable standards (if Known). Lab information: ISO 17025 acc Delivery of Certificate of Confo Coursy of destination Original certificate to exponer Comment and additional Infor                                                                                                                     | No<br>No<br>No<br>rediation Yes<br>ormity - Please ohoose                                               | Other Certification : Testing done by: Own lab  No Other. cone of the followings (only of Original certificate to importer  Electronic certificate (excell to ac                                                                                                                                                       | Third party lab              |  |  |  |  |  |
| ISO 2001 Certificate: Yes Test Report provided: Yes Certificates provided: Yes Applicable standards (if Known). Lib information: ISO 17025 acc Delivery of Certificate of Confo County of destination Original certificate to exponer Comment and additional Infor                                                                                                                     | No No No No Pediation Yea  primity - Please choose  mation to support to r                              | Other Certification : Testing done by: Own lab  No Other. cone of the followings (only of Original certificate to insporter  Clearante certificate (errains acreduce certification process                                                                                                                             | Third garly lab              |  |  |  |  |  |
| ISO 2001 Certificate: Yes Test Report provided: Yes Certificates provided: Yes Applicable standards (if Known). Lab information: ISO 17025 acc Delivery of Certificate of Confo Coursy of destination Original certificate to exponer Comment and additional Infor                                                                                                                     | No No No No No recliation Yea primity - Please choose  metion to support to re will be accompanied with | Other Certification : Testing done by: Own lab  No Other. Composition followings (only of original certificate to importer  Electronic certificate (erral to accredit certificate) reduce certification process                                                                                                        | Third party lab              |  |  |  |  |  |
| ISO 2001 Certricate: Yes Test Report provided: Yes Certificates provided: Yes Applicable standards (if Known). Lab information: ISO 17025 acc Delivery of Certificate of Confo Coursy of destination Original senticate to exponer Comment and additional Infor Identificate identificate in applicant Thereby declaration of applicant Thereby declaration in applicant               | No No No No No recliation Yea primity - Please choose  metion to support to re will be accompanied with | Other Certification : Testing done by: Own lab  No Other. Composition followings (only of original certificate to importer  Electronic certificate (erral to accredit certificate) reduce certification process                                                                                                        | Third party lab              |  |  |  |  |  |
| ISO 2001 Certificate: Yes Test Report provided: Yes Certificates provided: Yes Applicable standards (if Known). Lib information: ISO 17025 acc Delivery of Certificate of Confo County of destination  Original certificate to exponer  Comment and additional Inform  General declaration of applicant Thereby declare that timy shipments of service and I authorize Congan; Congan; | No No No No No recliation Yea primity - Please choose  metion to support to re will be accompanied with | Other Certification : Testing done by: Own lab  No Other. Come of the followings (only of Original certificate to Ingoner  Clearantic certificate (erral to extend on other certificate (erral to extend on other certificate of conformity, I a seried authorities when requested to Title : If different from above: | Third party lab              |  |  |  |  |  |
| ISO 2001 Certificate: Yes Test Report provided: Yes Certificates provided: Yes Applicable standards (if Known). Lab information: ISO 17025 acc Delivery of Certificate of Confo Coursy of destination  Original certificate to exponent Comment and additional Information I hereby declare that timy shipments of service and I authorize @GMIquila Logicare rame:                    | No No No No No recliation Yea primity - Please choose  metion to support to re will be accompanied with | Other Certification : Testing done by: Own lab  No Other.  one of the followings (only of Original certificate to Ingotter  Circumst certificate (erral to acted to certificate of Conformity), I all the certificate when requested to Tide:                                                                          | Third party lab              |  |  |  |  |  |

Please complete the above information and kindly resum the form together with professal invoice, copy of LC – if applicable – and documents proving conformity such as detailed description of the goods with sechelial characteristics and properties, available test reports, quality management system certificates, marks of conformity, national approvals, franchise agreement or similar for supplying branded goods –, as well as health, hygienic, opposition, furnigation certificates as applicable.