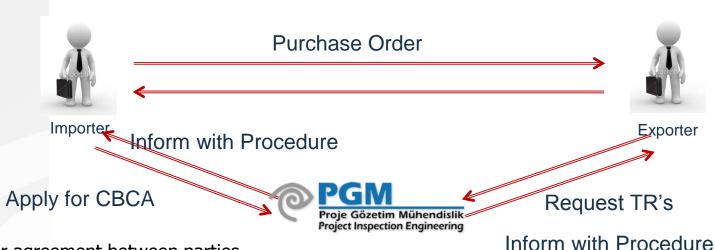

### **CBCA Process** / Certification Steps

**STEP 1** / Request for CBCA

**STEP 2** / Initial Document Verification

**STEP 3** / Physical Inspection and Testing

**STEP 4** / Final Document Verification

**STEP 5** / Certificate of Conformity (COC)

**STEP 6** / Destination Verification

Operational Diagram Certification Fee

#### FEDERAL GOVERNMENT OF THE SOMALI REPUBLIC

www.pgminspection.com

The importer or Exporter apply for verification to PGM.

This request should include:

- ✓ Pro-forma invoice
- ✓ Final invoice
- ✓ Letter of credit...
- ✓ Manufacturer / Exporter / Importer details

Conformity documents that may be available for the goods intended to be exported such as:

- ✓ Certificates
- √ Test reports
- ✓ Conformity Documents
- Reports of analysis according to safety standards and /or regulation: EAS, ISO, IEC, EN, ECE or Codex Alimentarius standards

FEDERAL GOVERNMENT OF THE SOMALI REPUBLIC

www.pgminspection.com

Certificates for Manufacturers related to the management of the quality / safety system:

- ✓ ISO 22000
- ✓ ISO 9000
- ✓ ISO/TS 16949
- ✓ BRC etc...

Information regarding expected exporting mean (number of containers, trucks, vessels...)

Information related to the location and provisional date of availability of goods

Proje Gözetim Mühendislik Project Inspection Engineering www.**pgminspection**.com